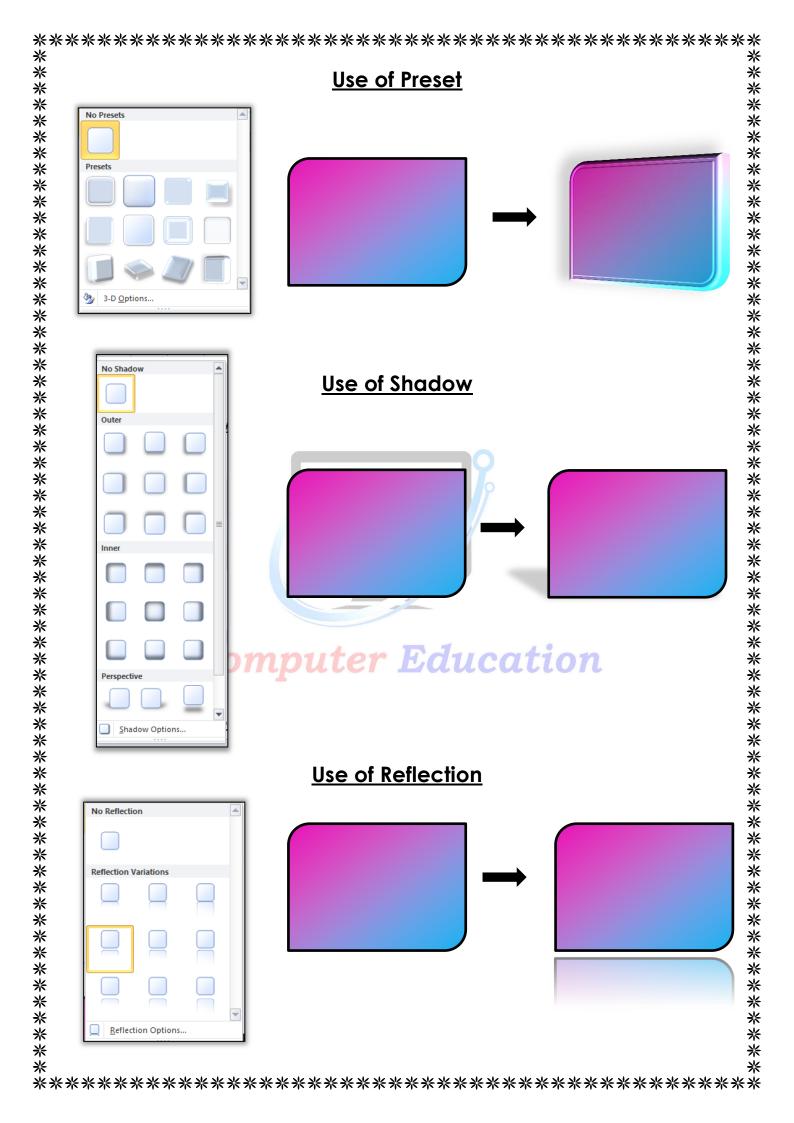

### Text Shape Fill Style

\*\*\*\*\*\*\*\*\*\*\*\*

\*\*\*\*\*\*\*\*\*\*\*\*\*\*\*\*\*\*\*\*\*\*\*\*\*\*\*\*\*\*\*\*\*\*

\*\*\*\*\*\*\*\*\*\*\*\*\*\*\*\*\*\*\*\*\*\*\*\*\*\*\*\*\*\*\*\*\*\*\*\* 米 

🆄 Shape Fill 🤊

\*\*

米

\*

\*

\*

Shape fill → Fill the selected shape with a solid color gradient, picture, or texture.

🖊 Shape Outline

Shape outline > Specify the color, width, and line style for the outline of the selected shape.

#### **Use of 3D Rotation**

\*\*\*\*\*\*\*\*\*\*\*\*\*\*\*\*\*\*\*\*\*\*\*\*\*\*\*\*\*\*\*\*\*\*\*\*

\*\*\*

米

\*\*\*\*\*\*\*\*\*\*\*\*\*\*\*\*\*\*\*\*\*\*

\*\*\*

\*\*\*\*

\*

\*\*\*\*\*\*\*\*

**Text Fill** → Fill the color in selected text in text box.

**Computer Education** 

On the Insert

**Text outline** → Change the outline color and remove outline from the text box.

\*\*\*\*\*\*\*\*\*\*\*\*\*\*\*\*\*\*\*\*\*\*\*\*\*\*\*\*\*\*\*\*\*\*\*\*

\*\*\*\*\*\*\*\*\*\*

米

**Text effects** → Apply a visual effects to the text , such as a shadow , glow , reflection , or 3-D rotation & transform.

All the text effects is same as shape effects but a one text effects is different that is a transform.