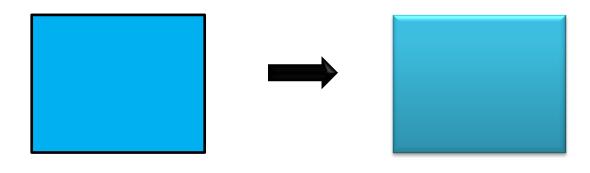

### Text Shape Fill Style

\*\*\*\*\*\*\*\*\*\*\*\*

\*\*\*\*\*\*\*\*\*\*\*\*\*\*\*\*\*\*\*\*\*\*\*\*\*\*\*\*\*\*\*\*\*\*

\*\*\*\*\*\*\*\*\*\*\*\*\*\*\*\*\*\*\*\*\*\*\*\*\*\*\*\*\*\*\*\*\*\*\*\* 米 

🆄 Shape Fill 🤊

\*\*

米

\*

\*

\*

Shape fill → Fill the selected shape with a solid color gradient, picture, or texture.

🖊 Shape Outline

Shape outline > Specify the color, width, and line style for the outline of the selected shape.