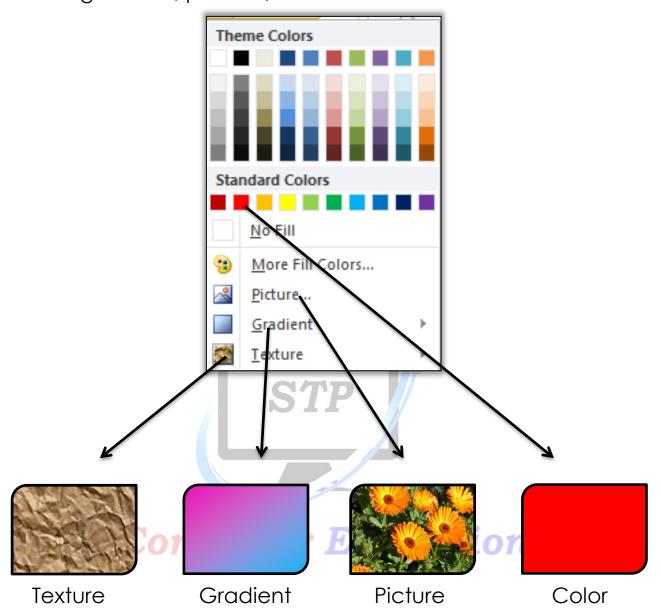

### Text Shape Fill Style

\*\*\*\*\*\*\*\*\*\*\*\*

\*\*\*\*\*\*\*\*\*\*\*\*\*\*\*\*\*\*\*\*\*\*\*\*\*\*\*\*\*\*\*\*\*\*

\*\*\*\*\*\*\*\*\*\*\*\*\*\*\*\*\*\*\*\*\*\*\*\*\*\*\*\*\*\*\*\*\*\*\*\* 米 

🆄 Shape Fill 🤊

\*\*

米

\*

\*

\*

Shape fill → Fill the selected shape with a solid color gradient, picture, or texture.

🖊 Shape Outline

Shape outline > Specify the color, width, and line style for the outline of the selected shape.