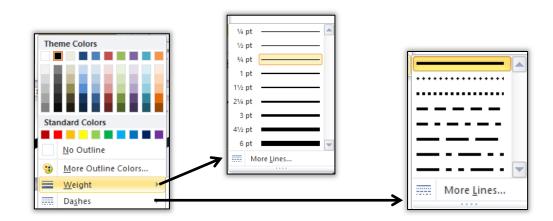

\*\*

米

\*

\*

\*

Shape fill → Fill the selected shape with a solid color gradient, picture, or texture.

🖊 Shape Outline

Shape outline > Specify the color, width, and line style for the outline of the selected shape.