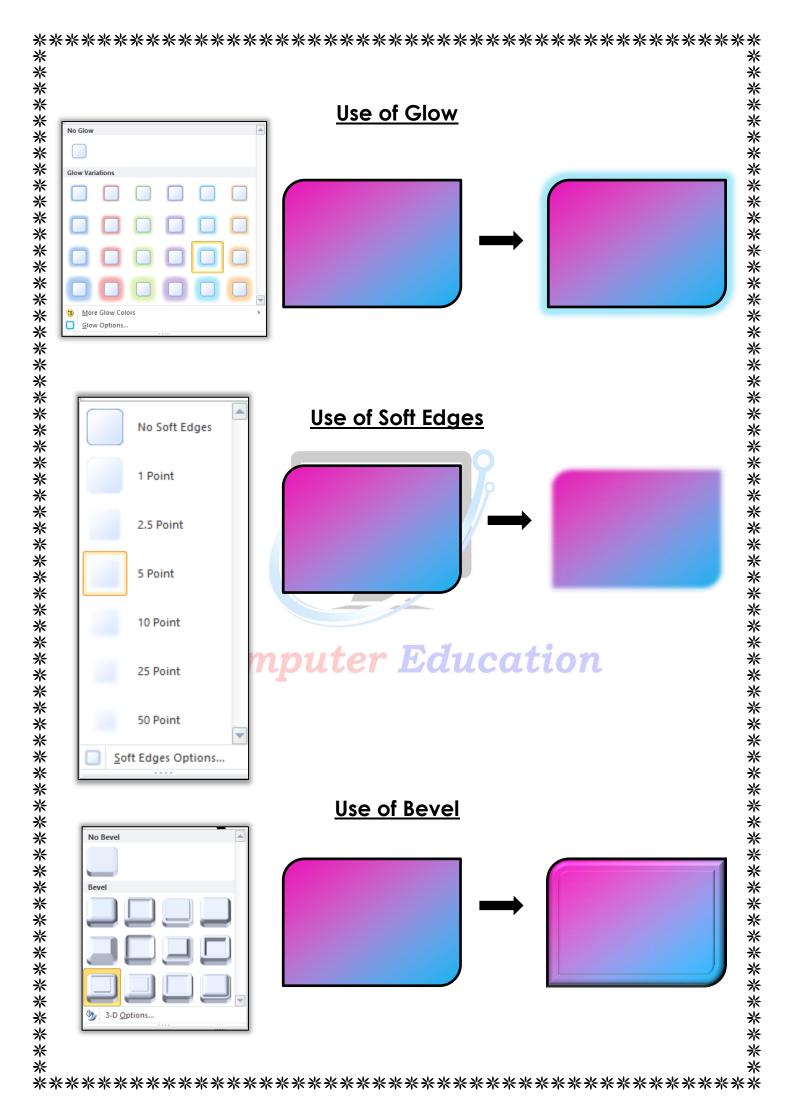

\*\*\*\*\*\*\*\*\*\*

米

**Text effects** → Apply a visual effects to the text , such as a shadow , glow , reflection , or 3-D rotation & transform.

All the text effects is same as shape effects but a one text effects is different that is a transform.

\*\*\*\*\*\*\*\*\*\*\*\*\*\*\*\*\*\*\*\*\*\*\*\*\*\*\*\*\*\*\*\*\*\*\*\*\*

Transform → this tool is transforming your text.

This is my first webpage

\*\*\*\*\*\*\*\*\*\*\*\*\*\*\*\*\*\*\*\*\*\*\*\*\*\*\*\*\*\*\*\*\*\*\*\*