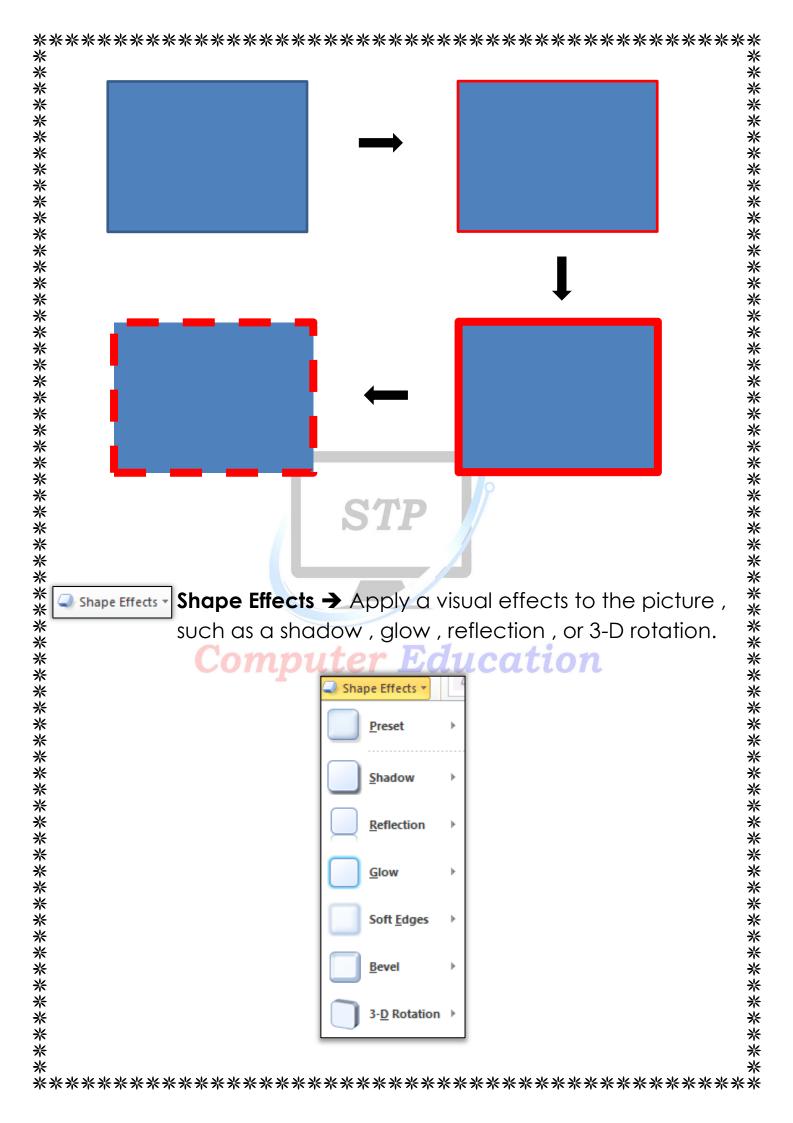

#### **Use of 3D Rotation**

\*\*\*\*\*\*\*\*\*\*\*\*\*\*\*\*\*\*\*\*\*\*\*\*\*\*\*\*\*\*\*\*\*\*\*\*

\*\*\*

米

\*\*\*\*\*\*\*\*\*\*\*\*\*\*\*\*\*\*\*\*\*\*

\*\*\*

\*\*\*\*

\*

\*\*\*\*\*\*\*\*\*\*

米

**Text effects** → Apply a visual effects to the text , such as a shadow , glow , reflection , or 3-D rotation & transform.

All the text effects is same as shape effects but a one text effects is different that is a transform.