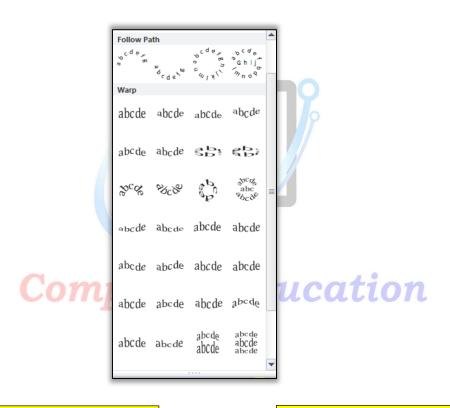

\*\*\*\*\*\*\*\*\*\*

米

**Text effects** → Apply a visual effects to the text , such as a shadow , glow , reflection , or 3-D rotation & transform.

All the text effects is same as shape effects but a one text effects is different that is a transform.

\*\*\*\*\*\*\*\*\*\*\*\*\*\*\*\*\*\*\*\*\*\*\*\*\*\*\*\*\*\*\*\*\*\*\*\*\*

Transform → this tool is transforming your text.

This is my first webpage

\*\*\*\*\*\*\*\*\*\*\*\*\*\*\*\*\*\*\*\*\*\*\*\*\*\*\*\*\*\*\*\*\*\*\*\*